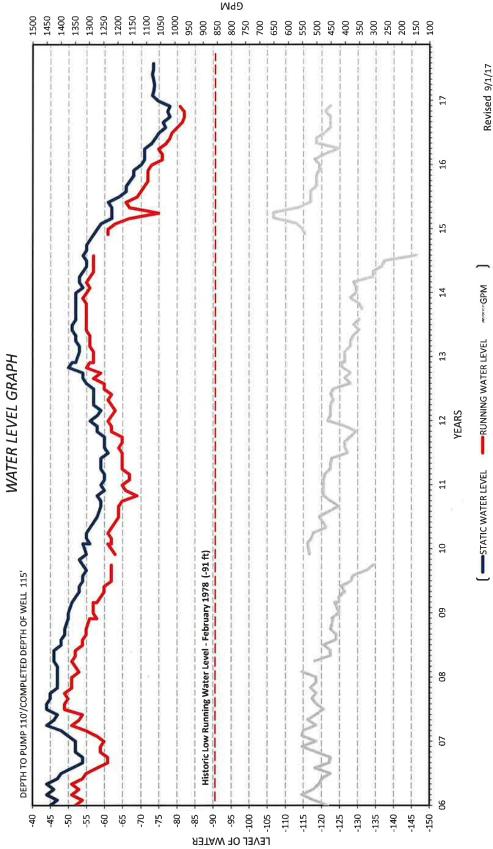

PERCENT CHANGE -38.9% -40.9% -20.1% -9.2% -10.7% -8.6% -7.6% -10.4%

REV.9/20/2017

[This page intentionally left blank.]

CLARK #15

ВPМ

[This page intentionally left blank.]

.

HONBY #12 WATER LEVEL GRAPH