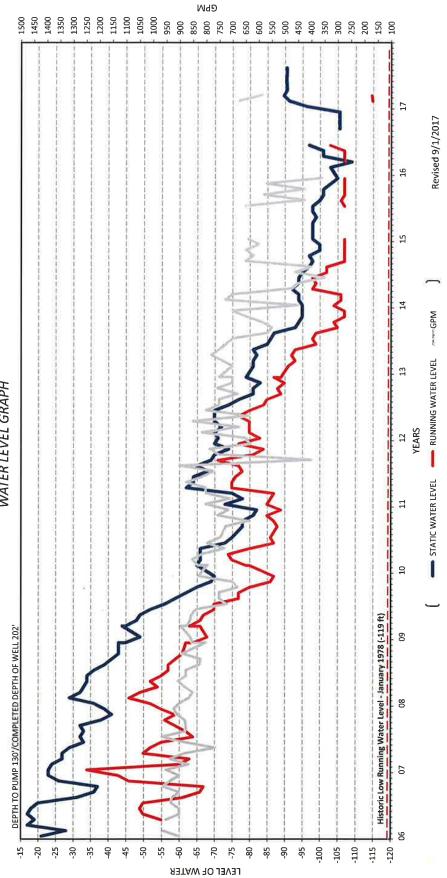

PERCENT CHANGE -38.9% -40.9% -20.1% -9.2% -10.7% -8.6% -7.6% -10.4%

REV.9/20/2017

[This page intentionally left blank.]

CLARK #15

ВPМ

[This page intentionally left blank.]

.

HONBY #12 WATER LEVEL GRAPH