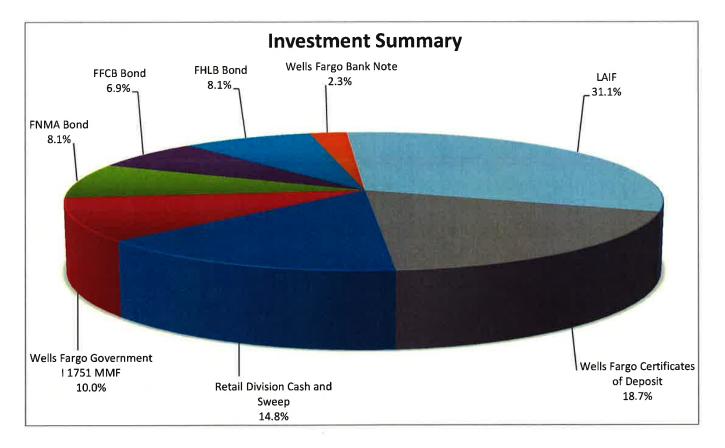

Wells Fargo Bank Note               | 1,000,665        | 2.3%     | 100%          |           | 1.75%    |
| LAIF                                | 13,342,276       | 31.1%    | State Max     |           | 0.92%    |
| Wells Fargo Certificates of Deposit | 8,011,691        | 18.7%    | 30%           | 716       | 1.60%    |
| Total                               | \$<br>42,953,178 | 100.0%   |               |           |          |
| Total Cash and Investment**         | \$<br>42,953,178 | 100.0%   |               |           |          |

\* See Retail Portfolio on next page for detailed descriptions.

\*\* Total for Retail Division includes \$4,058,166 in refundable Developer Deposits.

Keith Abercrombie

Retail Manager

Aun- Thanain Elizabeth Ooms-Graziano

Retail Administrative Officer



### SANTA CLARITA WATER DIVISION As of August 31, 2017

| <u>Description</u><br>Retail Division Cash and Sweep (Cash in Bar<br>Local Agency Investment Fund (LAIF)<br>Wells Fargo Government I 1751 Money Mark                                                                                           | ,                                                                                                               | <u>Rate</u><br>0.40%<br>0.92%<br>0.85%    |                                                                               |                                                                                              |                                                                                                          |