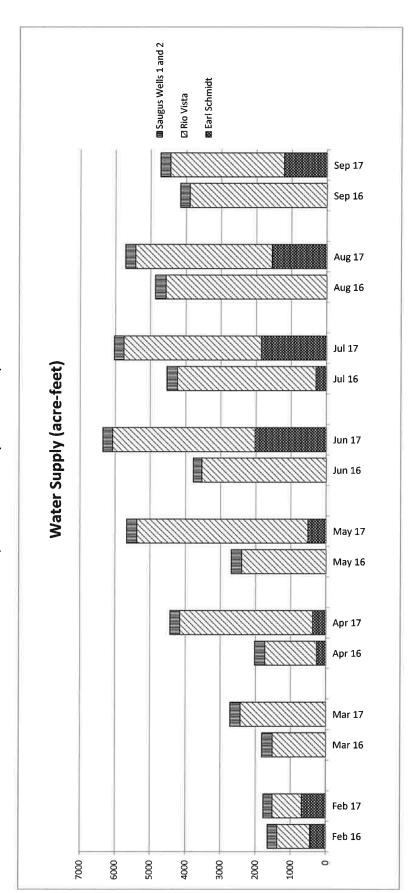

> CASTAIC LAKE WATER AGENCY September 2017 Operations Report

| Source                                                                   | Oct-16      | Nov-16         | Dec-16      | Jan-17 | Feb-17 | Mar-17 | Apr-17 | May-17 | Jun-17 | 71-lut | Aug-17 | Sep-17 | Total  |
|--------------------------------------------------------------------------|-------------|----------------|-------------|--------|--------|--------|--------|--------|--------|--------|--------|--------|--------|
| Earl Schmidt                                                             | 0           | 0              | 0           | 1145   | 682    | 0      | 376    | 517    | 2028   | 1858   | 1557   | 1218   | 9381   |
| Rio Vista                                                                | 3347        | 2368           | 2001        | 325    | 836    | 2436   | 3785   | 4860   | 4050   | 3899   | 3872   | 3234   | 35013  |
| Saugus 1 and 2                                                           | 268         | 288            | 289         | 276    | 264    | 290    | 275    | 288    | 271    | 275    | 281    | 274    | 3339   |
| Total                                                                    | 3615        | 2656           | 2290        | 1746   | 1782   | 2726   | 4436   | 5665   | 6349   | 6032   | 5710   | 4726   | 47733  |
| Total Sold                                                               | 3579        | 2612           | 2231        | 1735   | 1716   | 2698   | 4152   | 5559   | 6081   | 5957   | 5615   | 4619   | 46554  |
| RVWTP Use/Storage                                                        | 66          | 43             | 12          | 52     | ή      | 44     | -21    | 'n     | 31     | 45     | 45     | 36     | 347    |
| Total Use                                                                | 3645        | 2655           | 2243        | 1787   | 1713   | 2742   | 4131   | 5556   | 6112   | 6002   | 5660   | 4655   | 46901  |
| Water Loss                                                               | 0.83%       | -0.04%         | -2.05%      | 2.35%  | -3.87% | 0.59%  | -6.88% | -1.92% | -3.73% | -0.50% | -0.88% | -1.50% | -1.74% |
| Recycled Water                                                           | Oct-16      | Nov-16         | Dec-16      | Jan-17 | Feb-17 | Mar-17 | Apr-17 | May-17 | Jun-17 | Jul-17 | Aug-17 | Sep-17 | Total  |
| Valencia                                                                 | 40          | 22             | 12          | 5      | ∞      | 33     | 57     | 68     | 53     | 63     | 54     | 62     | 477    |
| * Motor local indication and a survey of Die Michael Michael Transformed | to coose at | Die Viste 141- | tor Troates |        |        |        |        |        |        |        |        |        |        |