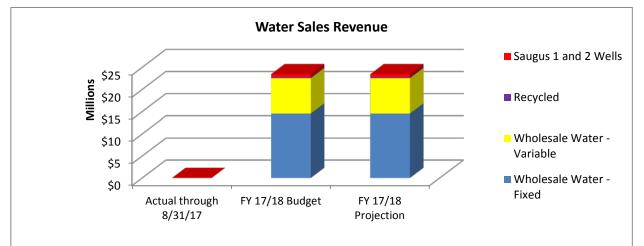

|              |                           |              |                                     |                         | \$172,504.18       |

[This page intentionally left blank.]

×





# Wholesale Finance and Expenditure Report

### AUGUST 2017

1

[This page intentionally left blank.]

CASTAIC LAKE WATER AGENCY FISCAL STATUS FY 2017/18 as of August 31, 2017









CASTAIC LAKE WATER AGENCY FISCAL STATUS





#### Cash and Investment Summary As of August 31, 2017

|                                   | BALANCI   | % OF<br>TOTAL | AVERAGE<br>REMAINING<br>LIFE DAYS | WGHTD.<br>AVG.<br>YIELD |
|-----------------------------------|-----------|---------------|-----------------------------------|-------------------------|
| Agency Funds                      |           |               |                                   |                         |
| Cash & Sweep Account              | \$ 3,930, | 133 2.47%     | -                                 | 0.809%                  |
| LAIF *                            | 7,310,    | 943 4.59%     |                                   | 0.978%                  |
| LACPIF                            | 36,141,   | 441