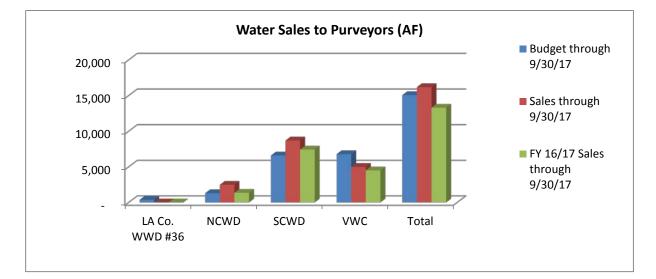

|              |                           |              |                                     |                         | \$172,504.18       |

[This page intentionally left blank.]

×





# Wholesale Finance and Expenditure Report

### AUGUST 2017

1

[This page intentionally left blank.]

CASTAIC LAKE WATER AGENCY FISCAL STATUS FY 2017/18 as of August 31, 2017









CASTAIC LAKE WATER AGENCY FISCAL STATUS





#### Cash and Investment Summary As of August 31, 2017

|                                   | BALANCI   | % OF<br>TOTAL | AVERAGE<br>REMAINING<br>LIFE DAYS | WGHTD.<br>AVG.<br>YIELD |
|-----------------------------------|-----------|---------------|-----------------------------------|-------------------------|
| Agency Funds                      |           |               |                                   |                         |
| Cash & Sweep Account              | \$ 3,930, | 133 2.47%     | -                                 | 0.809%                  |
| LAIF *                            | 7,310,    | 943 4.59%     |                                   | 0.978%                  |
| LACPIF                            | 36,141,   | 4