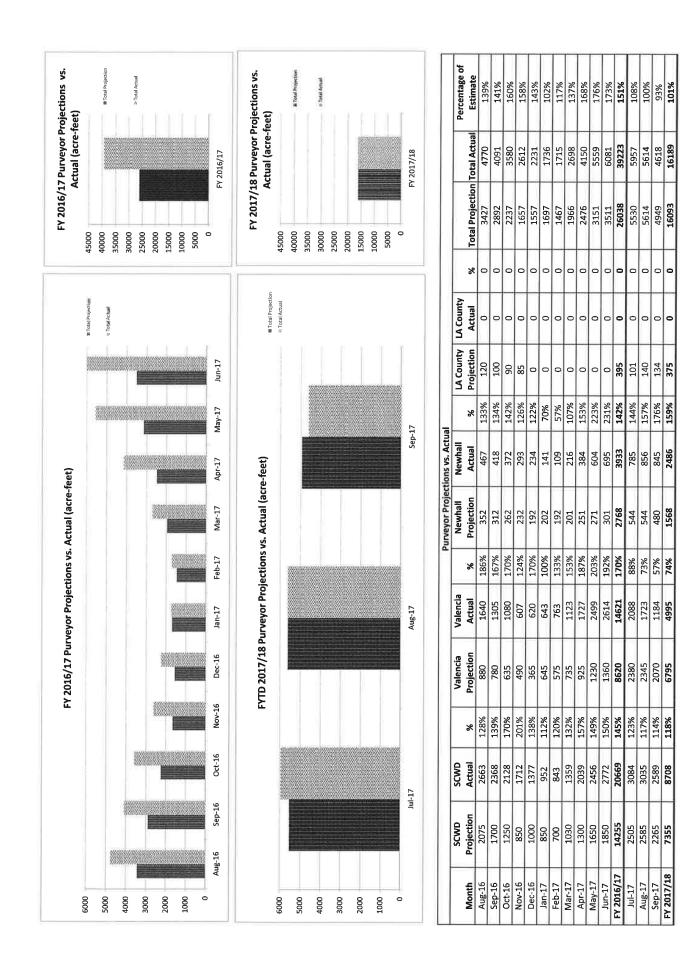

### 2017 WATER PRODUCTION REPORT (Acre-feet)

|                             |       |       |       |       |       | MONT  | HS    |       |     |     |     |     |        |
|-----------------------------|-------|-------|-------|-------|-------|-------|-------|-------|-----|-----|-----|-----|--------|
|                             | JAN   | FEB   | MAR   | APR   | MAY   | JUN   | JUL   | AUG   | SEP | OCT | NOV | DEC | TOTAL  |
| TOTAL ALLUVIUM              | 17    | 16    | 166   | 67    | 35    | 48    | 82    | 60    |     |     |     |     | 491    |
| CUMULATIVE ALLUVIUM         | 17    | 33    | 199   | 266   | 301   | 349   | 431   | 491   |     |     |     |     |        |
| TOTAL SAUGUS - S1 & S2      | 203   | 194   | 212   | 201   | 211   | 199   | 201   | 206   |     |     |     |     | 1,627  |
| CUMULATIVE SAUGUS - S1 & S2 | 203   | 397   | 609   | 810   | 1021  | 1220  | 1421  | 1627  |     |     |     |     |        |
| TOTAL IMPORTED              | 745   | 646   | 1147  | 1824  | 2245  | 2573  | 2884  | 2829  |     |     |     |     | 14,893 |
| CUMULATIVE IMPORTED         | 745   | 1391  | 2538  | 4362  | 7628  | 10400 | 13485 | 16520 |     |     |     |     |        |
| TOTAL OTHER *               | 0     | 0     | 9     | 0     | 0     | 0     | 0     | 0     |     |     |     |     | 9      |
| TOTAL MONTH                 | 965   | 856   | 1534  | 2092  | 2491  | 2820  | 3167  | 3095  |     |     |     |     | 17,020 |
| CUMULATIVE MONTH            | 965   | 1821  | 3355  | 5447  | 7938  | 10758 | 13925 | 17020 |     |     |     |     |        |
| PERCENT WELL                | 22.8% | 24,5% | 24.6% | 12.8% | 9,9%  | 8.8%  | 8,9%  | 8.6%  |     |     |     |     | 12,4%  |
| PERCENT IMPORTED            | 77.2% | 75.5% | 74.8% | 87.2% | 90.1% | 91,2% | 91,1% | 91.4% |     |     |     |     | 87.5%  |
| PERCENT OTHER               | 0.0%  | 0.0%  | 0.6%  | 0.0%  | 0.0%  | 0.0%  | 0.0%  | 0.0%  |     |     |     |     | 0.1%   |

### 2016 WATER PRODUCTION REPORT (Acre-feet)

|                             | 1     | MONTHS |       |       |       |       |       |       |       |       |       |       |        |
|-----------------------------|-------|--------|-------|-------|-------|-------|-------|-------|-------|-------|-------|-------|--------|
|                             | JAN   | FEB    | MAR   | APR   | MAY   | JUN   | JUL   | AUG   | SEP   | OCT   | NOV   | DEC   | TOTAL  |
| TOTAL WELLS                 | 289   | 320    | 268   | 419   | 416   | 462   | 437   | 319   | 276   | 187   | 83    | 9     | 3,485  |
| CUMULATIVE WELLS            | 289   | 609    | 877   | 1296  | 1712  | 2174  | 2611  | 2930  | 3206  | 3393  | 3476  | 3485  |        |
| TOTAL SAUGUS - S1 & S2      | 214   | 203    | 220   | 212   | 217   | 177   | 215   | 218   | 199   | 197   | 211   | 212   | 2,494  |
| CUMULATIVE SAUGUS - S1 & S2 | 214   | 417    | 637   | 849   | 1066  | 1243  | 1457  | 1675  | 1874  | 2071  | 2282  | 2494  |        |
| TOTAL IMPORTED              | 614   | 846    | 965   | 964   | 1395  | 1758  | 2190  | 2445  | 2168  | 1931  | 1501  | 1166  | 17,943 |
| CUMULATIVE IMPORTED         | 614   | 1460   | 2425  | 3389  | 4784  | 6542  | 8732  | 11177 | 13345 | 15276 | 16777 | 17943 |        |
| TOTAL OTHER *               | 0     | 0      | 0     | 1     | 0     | 0     | 0     | 0     | 0     | 0     | 0     | 0     | 1      |
| TOTAL MONTH                 | 1117  | 1369   | 1453  | 1595  | 2028  | 2397  | 2841  | 2982  | 2643  | 2315  | 1795  | 1387  | 23,922 |
| CUMULATIVE MONTH            | 1117  | 2486   | 3939  | 5534  | 7562  | 9959  | 12800 | 15782 | 18425 | 20740 | 22535 | 23922 |        |
| PERCENT WELL                | 45.1% | 38.2%  | 33.6% | 39,5% | 31,2% | 26.6% | 22.9% | 18.0% | 18,0% | 16.6% | 16.4% | 15,9% | 25.0%  |
| PERCENT IMPORTED            | 54.9% | 61_8%  | 66.4% | 60,4% | 68.8% | 73.4% | 77_1% | 82.0% | 82.0% | 83.4% | 83.6% | 84.1% | 75_0%  |
| PERCENT OTHER               | 0.0%  | 0.0%   | 0.0%  | 0.1%  | 0.0%  | 0.0%  | 0_0%  | 0.0%  | 0.0%  | 0.0%  | 0.0%  | 0.0%  | 0.0%   |

### 2013 WATER PRODUCTION REPORT (Acre-feet)

|                             |       |       |       |       |       | MONT  | 'HS   |       |       |       |       |       |        |
|-----------------------------|-------|-------|-------|-------|-------|-------|-------|-------|-------|-------|-------|-------|--------|
|                             | JAN   | FEB   | MAR   | APR   | MAY   | JUN   | JUL   | AUG   | SEP   | OCT   | NOV   | DEC   | TOTAL  |
| TOTAL WELLS                 | 994   | 499   | 695   | 675   | 824   | 726   | 720   | 607   | 416   | 497   | 312   | 297   | 7,263  |
| CUMULATIVE WELLS            | 994   | 1493  | 2188  | 2863  | 3687  | 4413  | 5133  | 5740  | 6156  | 6653  | 6965  | 7263  |        |
| TOTAL SAUGUS - S1 & S2      | 196   | 169   | 169   | 165   | 212   | 222   | 175   | 199   | 143   | 208   | 207   | 216   | 2,281  |
| CUMULATIVE SAUGUS - S1 & S2 | 196   | 365   | 534   | 699   | 911   | 1133  | 1308  | 1508  | 1650  | 1859  | 2065  | 2281  |        |
| TOTAL IMPORTED              | 388   | 780   | 1057  | 1465  | 1753  | 2136  | 2533  | 2650  | 2677  | 1889  | 1468  | 1257  | 20,053 |
| CUMULATIVE IMPORTED         | 584   | 1533  | 2759  | 4389  | 6354  | 8712  | 11420 | 14269 | 17089 | 19186 | 20861 | 22334 |        |
| TOTAL MONTH                 | 1578  | 1448  | 1921  | 2305  | 2789  | 3084  | 3428  | 3456  | 3236  | 2594  | 1987  | 1770  | 29,597 |
| CUMULATIVE MONTH            | 1578  | 3026  | 4947  | 7252  | 10041 | 13125 | 16553 | 20009 | 23245 | 25839 | 27826 | 29597 |        |
| PERCENT WELL                | 63.0% | 34.5% | 36.2% | 29.3% | 29.5% | 23,5% | 21.0% | 17.6% | 12.9% | 19.2% | 15.7% | 16,8% | 24.5%  |
| PERCENT IMPORTED            | 37.0% | 65.5% | 63.8% | 70,7% | 70.5% | 76.5% | 79_0% | 82.4% | 87.1% | 80.6% | 84.3% | 83.2% | 75.5%  |