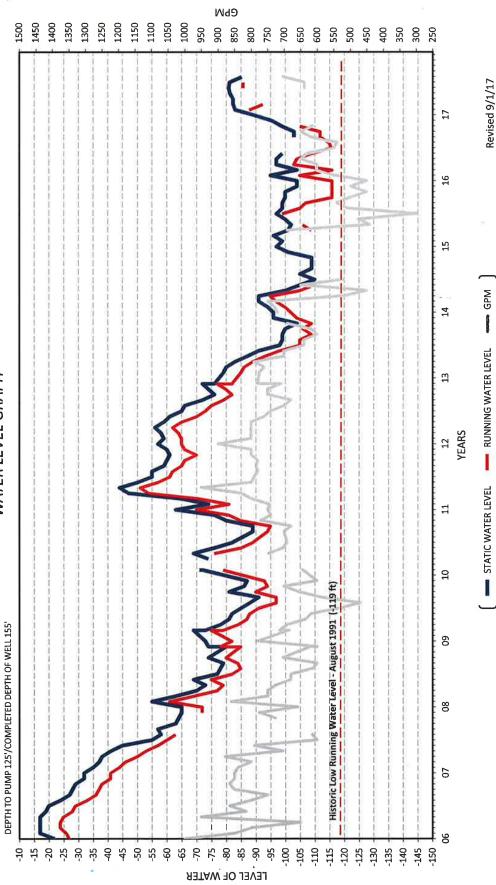

[This page intentionally left blank.]

d,

e

LOST CANYON #2A WATER LEVEL GRAPH

[This page intentionally left blank.]

a.

8

ITEM NO. 3