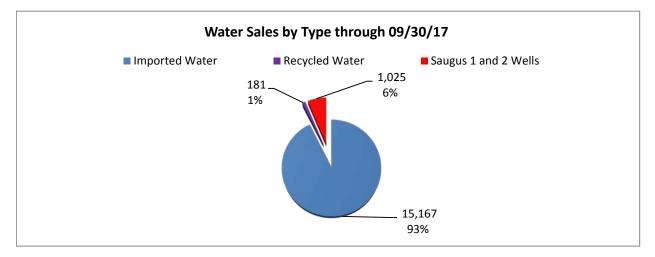

|              |                           |              |                                     |                         | \$172,504.18       |

[This page intentionally left blank.]

×





# Wholesale Finance and Expenditure Report

### AUGUST 2017

1

[This page intentionally left blank.]

CASTAIC LAKE WATER AGENCY FISCAL STATUS FY 2017/18 as of August 31, 2017









CASTAIC LAKE WATER AGENCY FISCAL STATUS





#### Cash and Investment Summary As of August 31, 2017

|                                   | BALANCI   | % OF<br>TOTAL | AVERAGE<br>REMAINING<br>LIFE DAYS | WGHTD.<br>AVG.<br>YIELD |
|-----------------------------------|-----------|---------------|-----------------------------------|-------------------------|
| Agency Funds                      |           |               |                                   |                         |
| Cash & Sweep Account              | \$ 3,930, | 133 2.47%     | -                                 | 0.809%                  |
| LAIF *                            | 7,310,    | 943 4.59%     |                                   | 0.978%                  |
| LACPIF                            | 36,141,   | 441 2