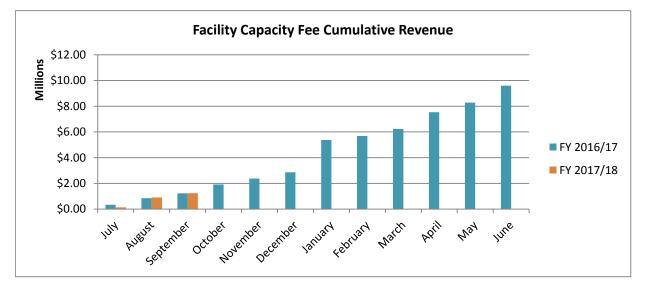

|              |                           |              |                                     |                         | \$172,504.18       |

[This page intentionally left blank.]

×





# Wholesale Finance and Expenditure Report

### AUGUST 2017

1

[This page intentionally left blank.]

CASTAIC LAKE WATER AGENCY FISCAL STATUS FY 2017/18 as of August 31, 2017









CASTAIC LAKE WATER AGENCY FISCAL STATUS





#### Cash and Investment Summary As of August 31, 2017

|                                   | BALANCI   | % OF<br>TOTAL | AVERAGE<br>REMAINING<br>LIFE DAYS | WGHTD.<br>AVG.<br>YIELD |
|-----------------------------------|-----------|---------------|-----------------------------------|-------------------------|
| Agency Funds                      |           |               |                                   |                         |
| Cash & Sweep Account              | \$ 3,930, | 133 2.47%     | -                                 | 0.809%                  |
| LAIF *                            | 7,310,    | 943 4.59%     |                                   | 0.978%                  |
| LACPIF                            | 36,141,   | 441 22.70%    | -