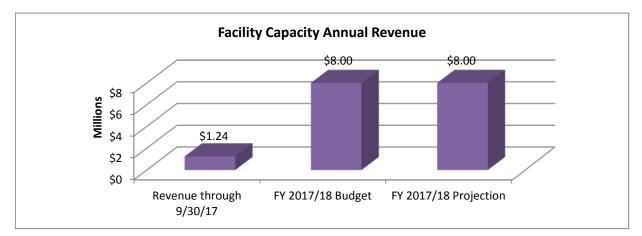

|              |                           |              |                                     |                         | \$172,504.18       |

[This page intentionally left blank.]

×





# Wholesale Finance and Expenditure Report

### AUGUST 2017

1

[This page intentionally left blank.]

CASTAIC LAKE WATER AGENCY FISCAL STATUS FY 2017/18 as of August 31, 2017









CASTAIC LAKE WATER AGENCY FISCAL STATUS





#### Cash and Investment Summary As of August 31, 2017

|                                   | BALANCI   | % OF<br>TOTAL | AVERAGE<br>REMAINING<br>LIFE DAYS | WGHTD.<br>AVG.<br>YIELD |
|-----------------------------------|-----------|---------------|-----------------------------------|-------------------------|
| Agency Funds                      |           |               |                                   |                         |
| Cash & Sweep Account              | \$ 3,930, | 133 2.47%     | -                                 | 0.809%                  |
| LAIF *                            | 7,310,    | 943 4.59%     |                                   | 0.978%                  |
| LACPIF                            | 36,141,   | 441 22.70%    | -                                 |