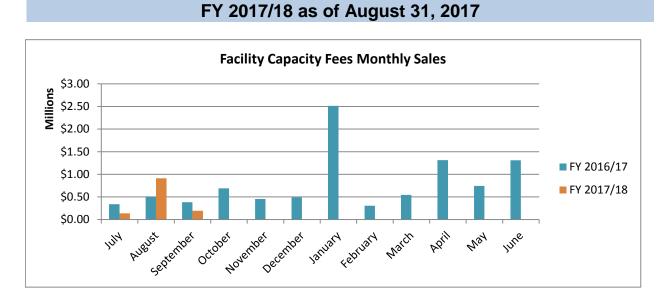

|              |                           |              |                                     |                         | \$172,504.18       |

[This page intentionally left blank.]

×





# Wholesale Finance and Expenditure Report

### AUGUST 2017

1

[This page intentionally left blank.]

CASTAIC LAKE WATER AGENCY FISCAL STATUS FY 2017/18 as of August 31, 2017









CASTAIC LAKE WATER AGENCY FISCAL STATUS





#### Cash and Investment Summary As of August 31, 2017

|                                   | BALANCI   | % OF<br>TOTAL | AVERAGE<br>REMAINING<br>LIFE DAYS | WGHTD.<br>AVG.<br>YIELD |
|-----------------------------------|-----------|---------------|-----------------------------------|-------------------------|
| Agency Funds                      |           |               |                                   |                         |
| Cash & Sweep Account              | \$ 3,930, | 133 2.47%     | -                                 | 0.809%                  |
| LAIF *                            | 7,310,    | 943 4.59%     |                                   | 0.978%                  |
| LACPIF                            | 36,141,   | 441 22.