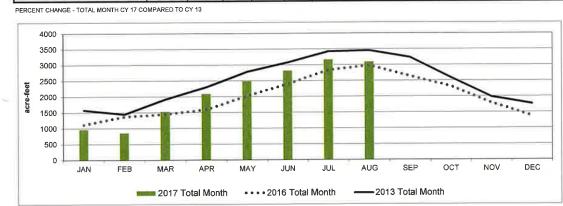

### 2013 WATER PRODUCTION REPORT (Acre-feet)

|                             |       |       |       |       |       | MONT  | 'HS   |       |       |       |       |       |        |
|-----------------------------|-------|-------|-------|-------|-------|-------|-------|-------|-------|-------|-------|-------|--------|
|                             | JAN   | FEB   | MAR   | APR   | MAY   | JUN   | JUL   | AUG   | SEP   | OCT   | NOV   | DEC   | TOTAL  |
| TOTAL WELLS                 | 994   | 499   | 695   | 675   | 824   | 726   | 720   | 607   | 416   | 497   | 312   | 297   | 7,263  |
| CUMULATIVE WELLS            | 994   | 1493  | 2188  | 2863  | 3687  | 4413  | 5133  | 5740  | 6156  | 6653  | 6965  | 7263  |        |
| TOTAL SAUGUS - S1 & S2      | 196   | 169   | 169   | 165   | 212   | 222   | 175   | 199   | 143   | 208   | 207   | 216   | 2,281  |
| CUMULATIVE SAUGUS - S1 & S2 | 196   | 365   | 534   | 699   | 911   | 1133  | 1308  | 1508  | 1650  | 1859  | 2065  | 2281  |        |
| TOTAL IMPORTED              | 388   | 780   | 1057  | 1465  | 1753  | 2136  | 2533  | 2650  | 2677  | 1889  | 1468  | 1257  | 20,053 |
| CUMULATIVE IMPORTED         | 584   | 1533  | 2759  | 4389  | 6354  | 8712  | 11420 | 14269 | 17089 | 19186 | 20861 | 22334 |        |
| TOTAL MONTH                 | 1578  | 1448  | 1921  | 2305  | 2789  | 3084  | 3428  | 3456  | 3236  | 2594  | 1987  | 1770  | 29,597 |
| CUMULATIVE MONTH            | 1578  | 3026  | 4947  | 7252  | 10041 | 13125 | 16553 | 20009 | 23245 | 25839 | 27826 | 29597 |        |
| PERCENT WELL                | 63.0% | 34.5% | 36.2% | 29.3% | 29.5% | 23,5% | 21.0% | 17.6% | 12.9% | 19.2% | 15.7% | 16,8% | 24.5%  |
| PERCENT IMPORTED            | 37.0% | 65.5% | 63.8% | 70,7% | 70.5% | 76.5% | 79_0% | 82.4% | 87.1% | 80.6% | 84.3% | 83.2% | 75.5%  |

PERCENT CHANGE -38.9% -40.9% -20.1% -9.2% -10.7% -8.6% -7.6% -10.4%

REV.9/20/2017

[This page intentionally left blank.]

CLARK #15

ВPМ

[This page intentionally left blank.]

.

HONBY #12 WATER LEVEL GRAPH