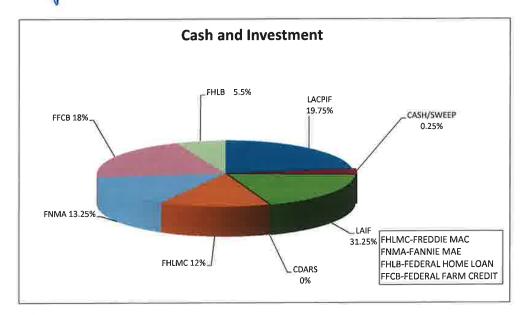

| 0.978%                  |
| Federal Agencies                  | 10,000,   | 000 6.27%     | 898                               | 1.000%                  |
| Total CIP                         | 33,318,   | 311           |                                   |                         |
| Total Cash and Investment         | 159,205,  | 828 100.00%   | 2<br>2                            |                         |

\* Includes SCWD pass through investment of \$13,342,276.

I certify that the investments of the Castaic Lake Water Agency are in compliance with the Investment Policy as adopted by the Board of Directors, and that the Agency has the ability to meet the expenditure requirements for the next 6 months.

Valerie Pryor Assistant/General Manager

Joe Nocella Interim Controller



|                                           |                     | Cash and    | Investment Acti | vity fo | or the Mont | h of August 201     | 7   |                 |            |                     |                   |
|-------------------------------------------|---------------------|-------------|-----------------|---------|-------------|---------------------|-----|-----------------|------------|---------------------|-------------------|
|                                           |                     | E           | GENCY FUNDS     |         |             |                     | ç   | APITAL IMPR     | OVEMENT PR | OJECT FUNDS         |                   |
|                                           | CASH & SWEEP        | LAIF        | LACPIE          | (       | DARS        |